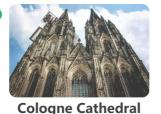

### **Tour Overview**

Depart from Frankfurt and head to Cologne to visit the Cologne' s hallmark — [Cologne Cathedral]. The Cathedral and Cologne simply belong together and the church shapes the cityscape. Then go to Capital of the Netherlands, Amsterdam. Visit the vibrant part of this city -[Dam Square] and go on a [canal cruise](optional) to see the city from a different per spective. Overnight stay in Amsterdam or nearby.

# [Cologne Cathedral]

Perhaps nothing more representative of Cologne than Cologne Cathedral, a landmark building in the heart of Cologne, a Catholic church, a masterpiece of medieval European Gothic architecture, awarded the world's most perfect Gothic The reputation of church architecture. Admire the South Tower and enjoy an impressive panoramic view of the entire city and the Rhine from a height of 100 meters.